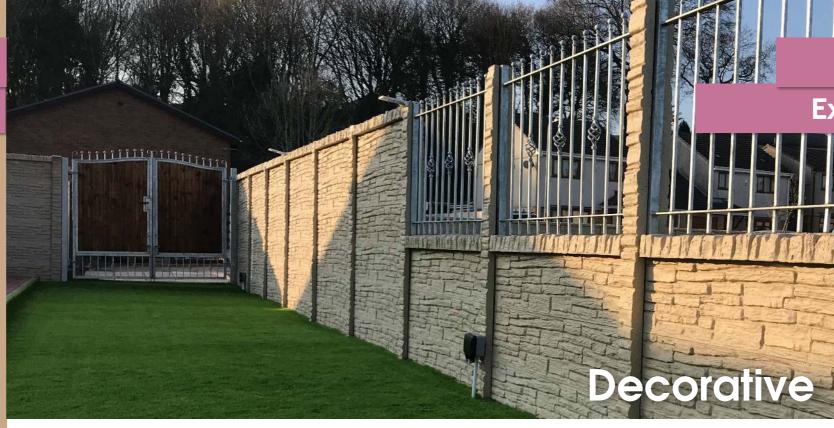

# **Precast Concrete Fencing** 25 years guarantee

Our concrete fencing is environmentally friendly and provides the best balance between the strength and durability.

Ideal for security and privacy, it is the frame for your entire property. Decorative concrete fence is fantastic low maintenance fencing option and stays looking good for years.

⊃ Effective barrier to provide a wind break

⊃ Flexibility to replace single components in the event of damage, avoiding the cost and inconvenience of repairing traditional brick

⊃ Is equally attractive on both sides

# Double Sided Concrete Fence Panels