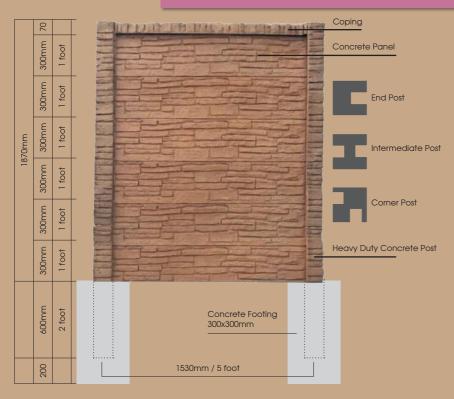

### How it works

#### Installation is quick and easy

The posts are aligned, levelled and anchored in a concrete footing similar to the other fence posts. They are installed five feet from each other. The depth of the post foundations vary with soil conditions, wind loads and wall height. Once the foundation has an initial cure (usually 24 hours), concrete panels are inserted into soil. Additional panels stuck in place according to desired fence height. The post foundation supports the panel sections. Attaching the concrete panel cap to the top panel, that completes the fence installation.

Our post and panel precast concrete fences can be constructed to eight feet high and can accommodate difficult sites with various landscape. Panels can be cut for alterations in the fence line and therefore custom tailored to your project's specific need.