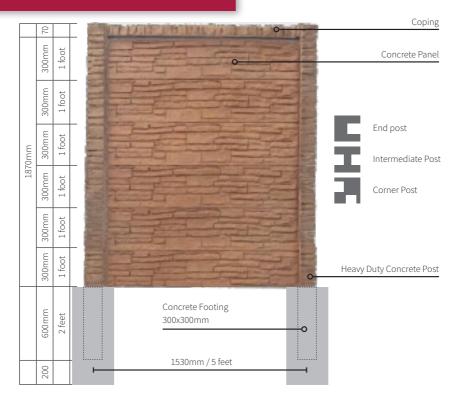

#### **How it works**

#### Installation is quick and easy

The posts are aligned, levelled and anchored in a concrete footing similar to the other fence posts. They are installed five feet from each other. The depth of the post foundations vary with soil conditions, wind loads and wall height. Once the foundation has an initial cure (usually 24 hours), concrete panels are inserted into soil. Additional panels stuck in place according to desired fence height. The post foundation supports the panel sections. Attaching the concrete panel cap to the top panel, that completes the fence installation.

Our post and panel precast concrete fences can be constructed to eight feet high and can accommodate difficult sites with various landscape. Panels can be cut for alterations in the fence line and therefore custom tailored to your project's specific need.