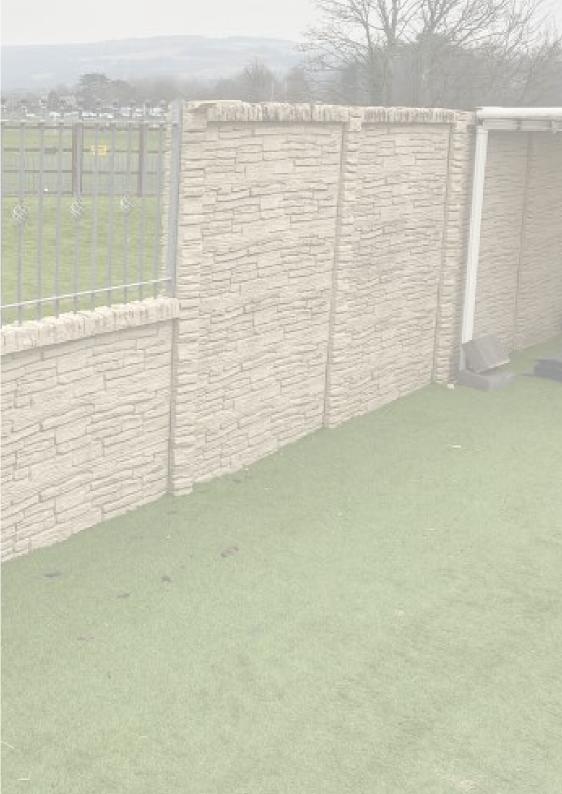

Decorative concrete fence is fantastic low maintenance fencing option and stays looking good for years.

- Effective barrier to provide a wind break
- Flexibility to replace single components in the event of damage, avoiding the cost and inconvenience of repairing traditional brick or block wall
- Is equally attractive on both sides
- Superior noise reduction
- Lower price than brick or block walls with easier and faster installation

Our post and panel precast concrete fences can be constructed to eight feet high and can accommodate difficult sites with various landscape. Panels can be cut for alterations in the fence line and therefore custom tailored to your project's specific need.