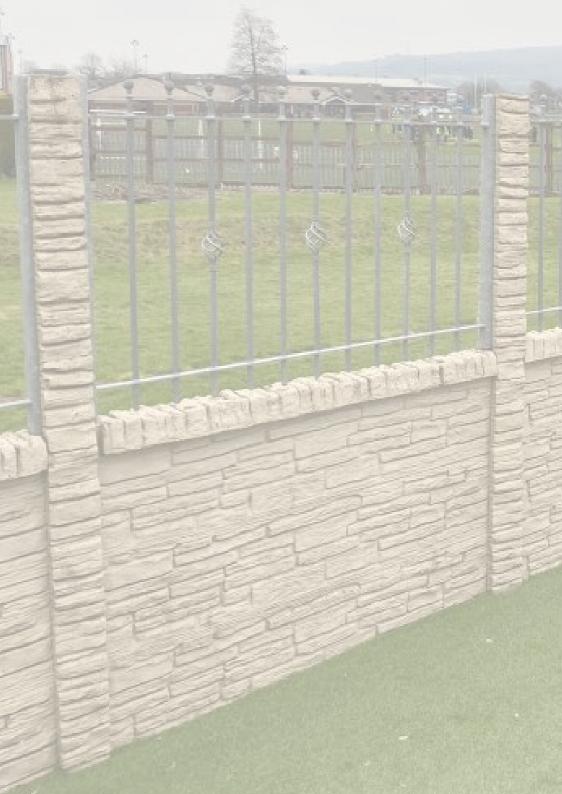

Decorative concrete fence is fantastic low maintenance fencing option and stays looking good for years.

- Effective barrier to provide a wind break
- Flexibility to replace single components in the event of damage, avoiding the cost and inconvenience of repairing traditional brick or block wall
- Is equally attractive on both sides
- Superior noise reduction
- Lower price than brick or block walls with easier and faster installation

# Looks good in all weathers - year after year

Low maintenance
Decorative Concrete Fencing

Our post and panel precast concrete fences can be constructed to eight feet high and can accommodate difficult sites with various landscape. Panels can be cut for alterations in the fence line and therefore custom tailored to your project's specific need.