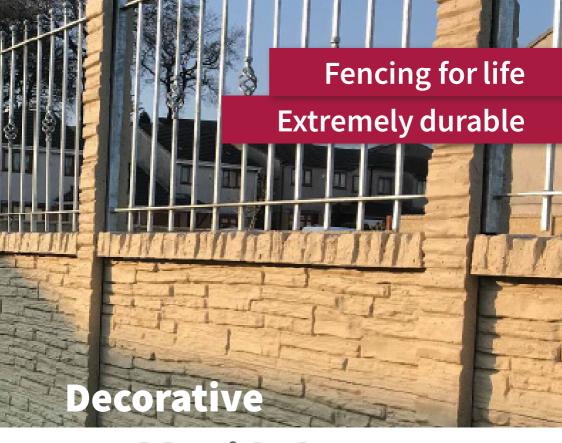

Decorative concrete fence is fantastic low maintenance fencing option and stays looking good for years.

- Effective barrier to provide a wind break
- Flexibility to replace single components in the event of damage, avoiding the cost and inconvenience of repairing traditional brick or block wall
- Is equally attractive on both sides
- Superior noise reduction
- Lower price than brick or block walls with easier and faster installation

# Looks good in all weathers - year after year

Low maintenance
Decorative Concrete Fencing