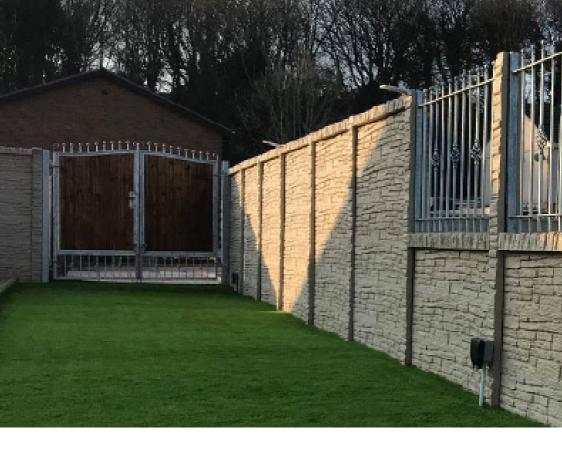

Decorative concrete fence is fantastic low maintenance fencing option and stays looking good for years.

- Effective barrier to provide a wind break
- Flexibility to replace single components in the event of damage, avoiding the cost and inconvenience of repairing traditional brick or block wall
- Is equally attractive on both sides
- Superior noise reduction
- Lower price than brick or block walls with easier and faster installation

Our post and panel precast concrete fences can be constructed to eight feet high and can accommodate difficult sites with various landscape. Panels can be cut for alterations in the fence line and therefore custom tailored to your project's specific need.